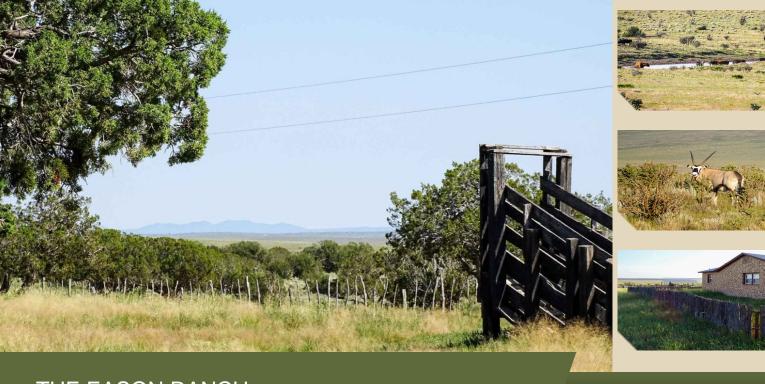

## **Property Highlights**

The Eason Ranch is a turn-key offering of 16 deeded sections (10,240 acres) plus one section of State lease (640 acres). Gently rolling hills characterize the topography of this grazing operation carrying 163 cow/calf pairs and ten bulls. The views are big and pretty, with purple mountains in the distance. The seller runs trophy antelope hunts (pronghorn), helping an average of seven hunters harvest big bucks each year. Most of the bucks taken are 75-inches and over, some approaching an 80-inch Boone & Crocket Score. Hunters are fed and housed on the ranch and pay \$3,000 to \$4,000 per tag for 3-day hunts. Mule deer, elk, and oryx round out the big game animals that frequent this high-plains ranch (6,300 feet), but the current owner does not focus on hunting them. Located 6 miles east of...